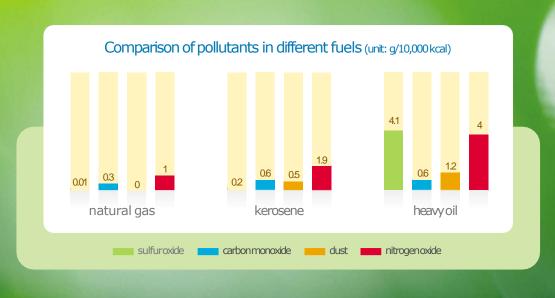

# Clean city, clean environment... City gas is a pollution-free source of energy. What is city gas? Natural gas (NG) collected from gas fields is condensed into a odorless, colorless liquid known as LNG(Liquefied Natural Gas) by cooling it to -162°C and reducing the bulk by 1/600 for ease of storage and transport. The liquid is then returned to its original state and supplied as natural gas.

#### Characteristics of city gas

Clean »It is a pollution-free, clean energy source which produces few pollutants when burned.

Safe »It is a safe energy source which disperses readily as it is lighter than air. Convenient »It is a convenient energy source stably supplied t

hrough pipeline systems.

Economical »It is an economical energy source offering high thermal e fficiency at a cheap price.

O8 City gas 09

Making safe energy even safer!
We are always protecting our customers with our vigilant safetymanagement system!