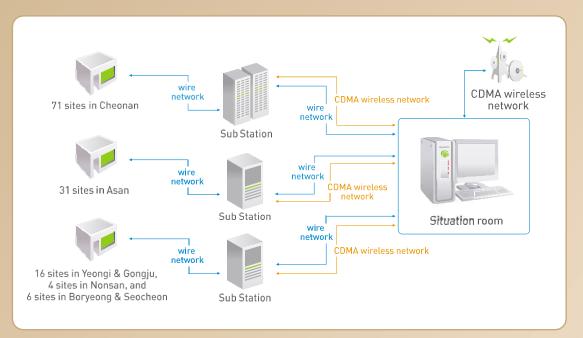

#### Remote monitor & control system

Our state-of-the-art safety system remotely monitors safety of the local distribution station and gas pressure regulating stations through wire networks and CDMA wireless networks.

- → 1 local distribution staion and 128 gas pressure regulating stations (73 sites above ground / 55 sites below ground)
- Items for remote monitoring: gas pressure, leakage, safety slam-shut valve (SSV), opening & closing of the door, cathodic protection, communication, electricity, RTU outer box, int erior and exterior CCTV in the local distribution station, quantity of gas supply, and MOV