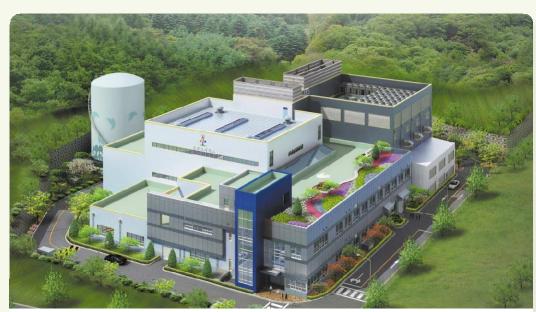

#### The CES project in the Cheonan Cheongsu District

#### | Summary of construction |

Area of a lot: 8,118<sup>nd</sup>
Total floor area: 4,602<sup>nd</sup>

• Construction size: 2-story above and 1-story below ground

• Completion : Oct. 15,2009

#### | Status of facilities |

Capacity of power plant facilities: 25.2 MW

• Heat Only Boiler(HOB): 60Gcal/h

• Heat storage tank: 2,380m

• Heat pipelines: 4,539m × 2 (500A~50A)

• Electricity distribution lines: 84,000m (100mm~175mm)