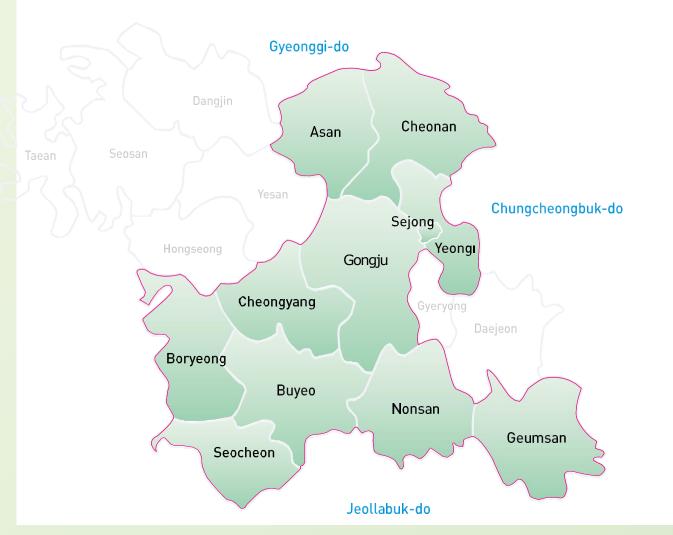

#### The service of JB Corporation covers:

Cheonan and Asan controlled by the head office; Yeongi, Gongju and Sejong controlled by the central branch; Boryeong, Seocheon and Cheongyang controlled by the western branch;

And Nonsan, Geumsan and Buyeo controlled by the southern branch.

We continually strive for customer convenience and the regional development.